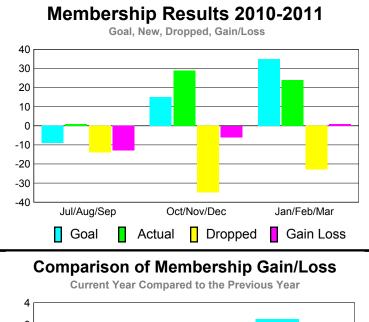

## MEMBERSHIP **Membership** Results <u>Membership</u> 2010-2011 2009-2010 Gain/ Net **Actual** Actual Gain/ Memb New Dropped Loss of Loss of Month **Memb** Goal Memb Memb Memb Jul/Aug/Sep -9 -14 -13 -14 1 Oct/Nov/Dec 29 15 -35 -18 -6 Jan/Feb/Mar 35 24 -23 1 -10 Totals 54 -72 -18 -42