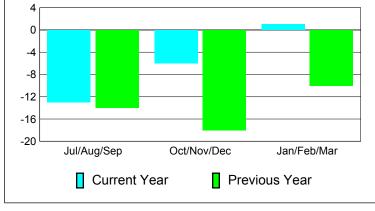

## MEMBERSHIP **Membership** Results <u>Membership</u> 2010-2011 2009-2010 Gain/ Net **Actual** Actual Gain/ Memb New Dropped Loss of Loss of Month **Memb** Goal Memb Memb Memb Jul/Aug/Sep -9 -14 -13 -14 1 Oct/Nov/Dec 29 15 -35 -18 -6 Jan/Feb/Mar 35 24 -23 1 -10 Totals 54 -72 -18 -42